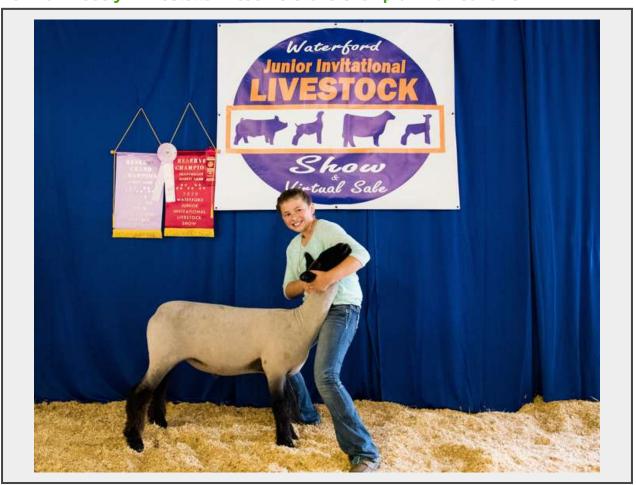

**Sale Name:** Waterford Junior Invitational Livestock Show and Virtual Sale - Pennsylvania

LOT 10 - Madelynn McClellan Reserve Grand Champion Market Lamb

First Name Madelynn Last Name McClellan

Parents Name Jen Reiser & Brent McClellan

County Erie
City Cranesville

4H Club Name or FFA Chapter Reserve Grand Champion Market Lamb

**Approx Weight:** 131

**Placing** Overall Reserve Champion

Tag ID .

**Offering** Market Sheep

## **Description**

This is Mady's 3rd year showing and she is excited for this opportunity. She is going into the 5th grade at Northwestern Elementary and is a member of the Edinboro Dairy 4-H Club. This is her suffolk wether, Hansel. Mady and Hansel have been working hard and practicing showing a lot. She would like to thank you for supporting the youth during these tough times. Mady's lamb weighs 131 pounds and was the Reserve Champion Heavyweight and the Overall Reserve Champion Market Lamb.